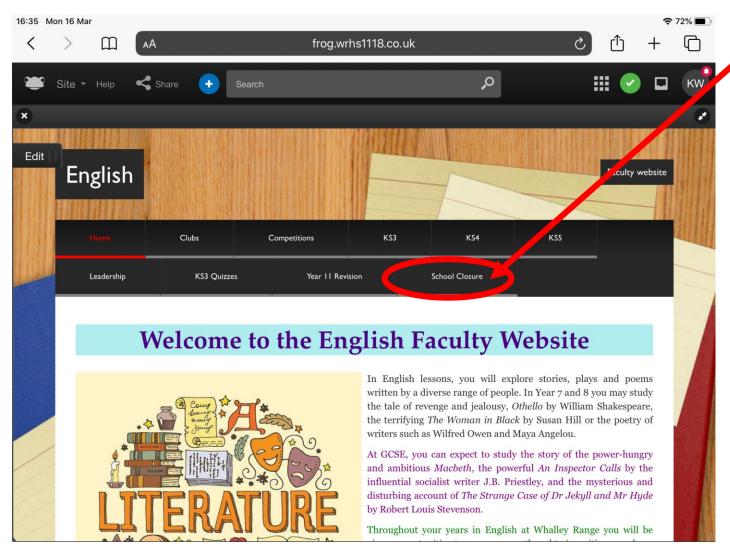

## Getting to Frog from home on a phone / tablet



Go to the school website

www.wrhs1118.co.uk

The link for Frog is top left







ParentPay &

#### More links from the menu and 'Resources'



## Frog Homepage



Use your usual school login and password

You can add this site to your home screen

## Frog Homepage



Find the work through: Sites/Subjects

Check the student notices

## Subject Sites



# Subjects have a 'School Closure' tab

#### With work



#### Remember ...

- You will need to download apps such as Word or PowerPoint to open documents
- You will need to download the app 'OneDrive' to view files on OneDrive
- You will need to download the app 'Teams' to work on Teams
- Apps are free sign in with your school email and usual school password



Microsoft

X

#### What do I do?

- Follow your timetable work on subjects as if you are in school
- Read the instructions from teachers
- Complete work online in Office 365 OR in your school books
- Remember that the work will need to be done over a couple of lessons – it doesn't all have to be done on the first day
- Keep checking back for updates from teachers
- Check your emails every day
- Keep checking the student notice bo