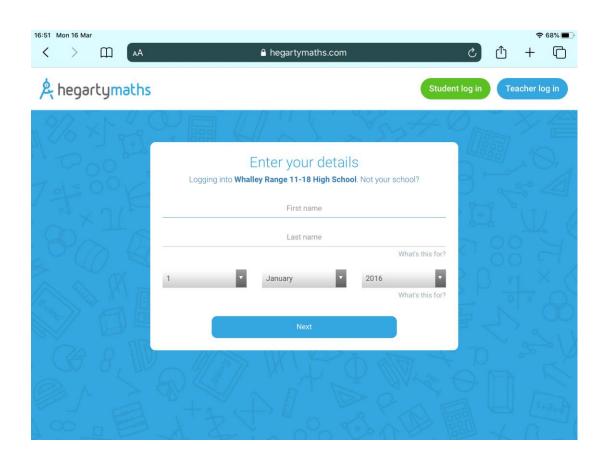

Log onto Doddle – look for assignments and/or resources for your subjects

Login with your swipecard number (01....)

Password: whalleyrange

Search by:

- Key Stage
- Year group
- Topic

Logon to Hegarty Maths – search for topics or complete assignments from your teacher.

https://hegartymaths.com/

If you have forgotten your login details, email Miss Plews

cplews@wrhs1118.co.uk

Logon to Educake - search for topics or complete assignments from your teacher.

https://www.educake.co.uk/science