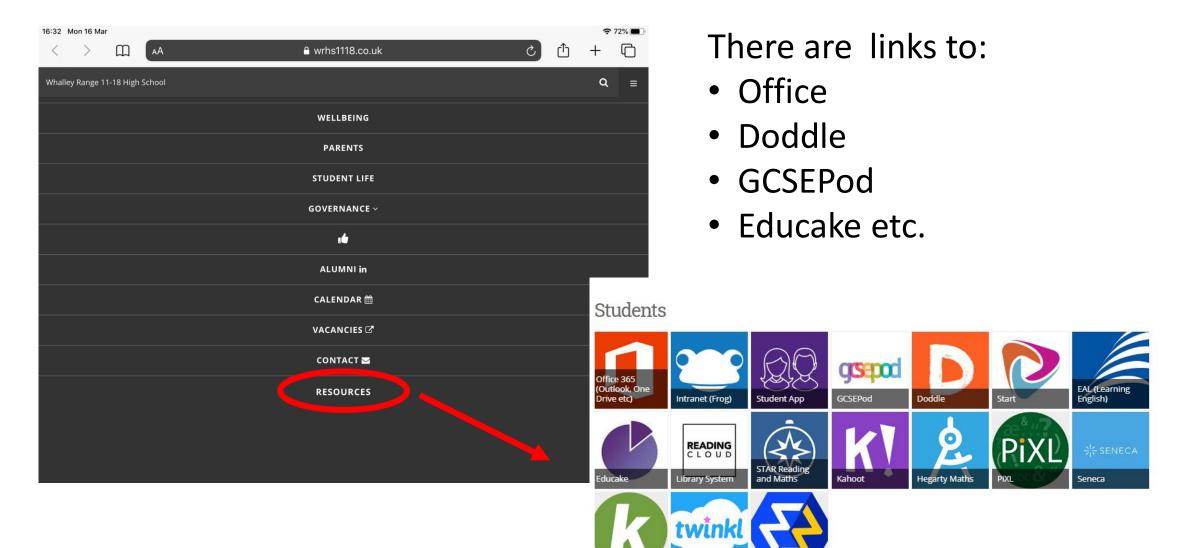

#### More links from the menu and 'Resources'

Log onto Doddle – look for assignments and/or resources for your subjects

Login with your swipecard number (01....)

Password: whalleyrange

Search by:

- Key Stage
- Year group
- Topic

Logon to Hegarty Maths – search for topics or complete assignments from your teacher.

https://hegartymaths.com/

If you have forgotten your login details, email Miss Plews

cplews@wrhs1118.co.uk

Logon to Educake - search for topics or complete assignments from your teacher.

https://www.educake.co.uk/science

If you have forgotten your login, email your Science teacher

Logon to GCSEPod - search for topics or complete assignments from your teacher.

https://www.gcsepod.com/

Sign in with Office 365 (your email) or follow the 'forgotten password' link.