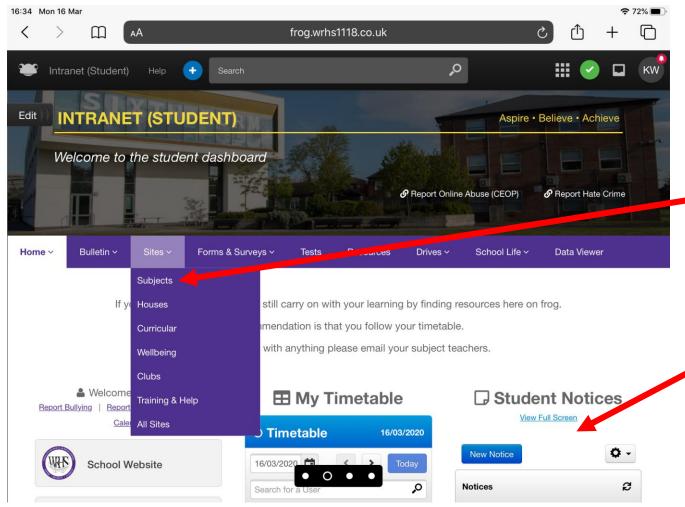

## Frog Homepage

Find the work through: Sites/Subjects

Check the student notices

## Subject Sites