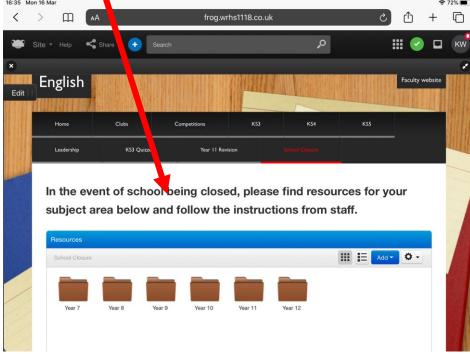

## Getting to Frog from home on a phone / tablet



Go to the school website

www.wrhs1118.co.uk

The link for Frog is top left







ParentPay &

#### More links from the menu and 'Resources'



## Frog Homepage



Use your usual school login and password

You can add this site to your home screen

## Frog Homepage



Find the work through: Sites/Subjects

Check the student notices

## Subject Sites



# Subjects have a 'School Closure' tab

#### With work



#### Remember ...

- You will need to download apps such as Word or PowerPoint to open documents
- You will need to download the app 'OneDrive' to view files on OneDrive
- You will need to download the app 'Teams' to work on Teams
- Apps are free sign in with your school email and usual school password



Microsoft

X

#### What do I do?

- Follow your timetable work on subjects as if you are in school
- Read the instructions from teachers
- Complete work online in Office 365 OR in your school books
- Remember that the work will need to be done over a couple of lessons – it doesn't all have to be done on the first day
- Keep checking back for updates from teachers
- Check your emails every day
- Keep checking the student notice board on Frog for notices

Log onto Doddle – look for assign