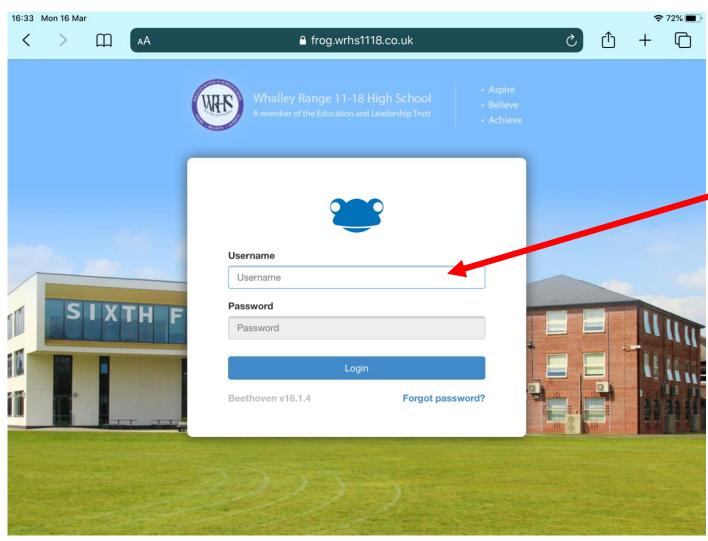

## Frog Homepage

Use your usual school login and password

You can add this site to your home screen