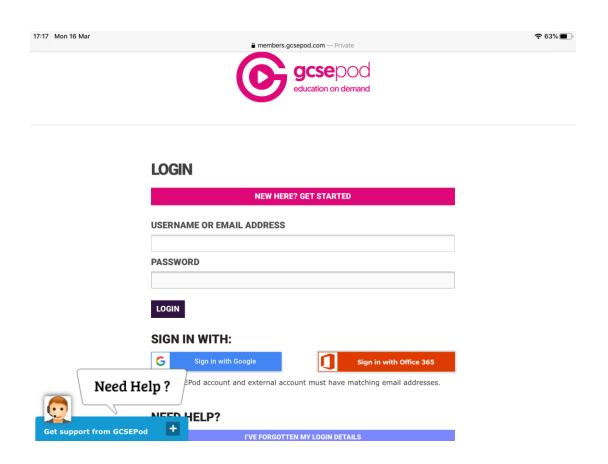

If you have forgotten your login, email your Science teacher

Logon to GCSEPod - search for topics or complete assignments from your teacher.

https://www.gcsepod.com/

Sign in with Office 365 (your email) or follow the 'forgotten password' link.