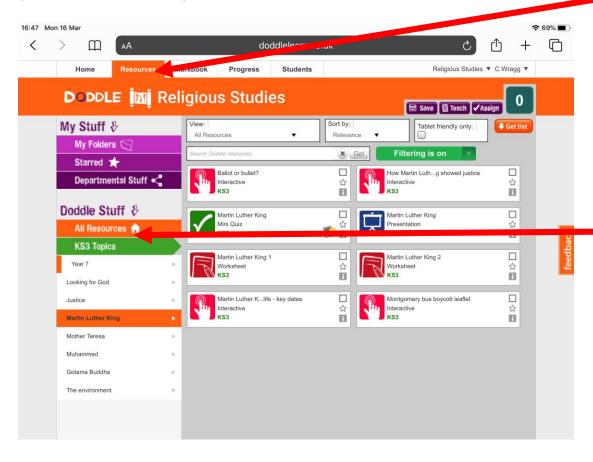

Log onto Doddle – look for assignments and/or resources for your subjects

Login with your swipecard number (01....)

Password: whalleyrange

Search by:

- Key Stage
- Year group
- Topic

Logon to Hegarty Maths – search for topics or complete assignments from your teacher.