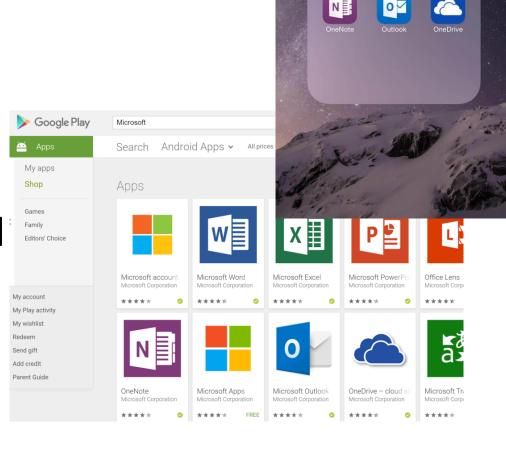

#### Remember ...

- You will need to download apps such as Word or PowerPoint to open documents
- You will need to download the app 'OneDrive' to view files on OneDrive
- You will need to download the app 'Teams' to work on Teams
- Apps are free sign in with your school email and usual school password

Microsoft

X