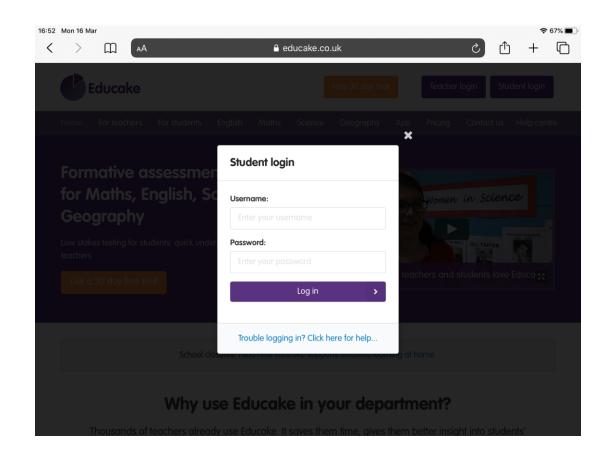

https://hegartymaths.com/

If you have forgotten your login details, email Miss Plews

cplews@wrhs1118.co.uk

Logon to Educake - search for topics or complete assignments from your teacher.

https://www.educake.co.uk/science