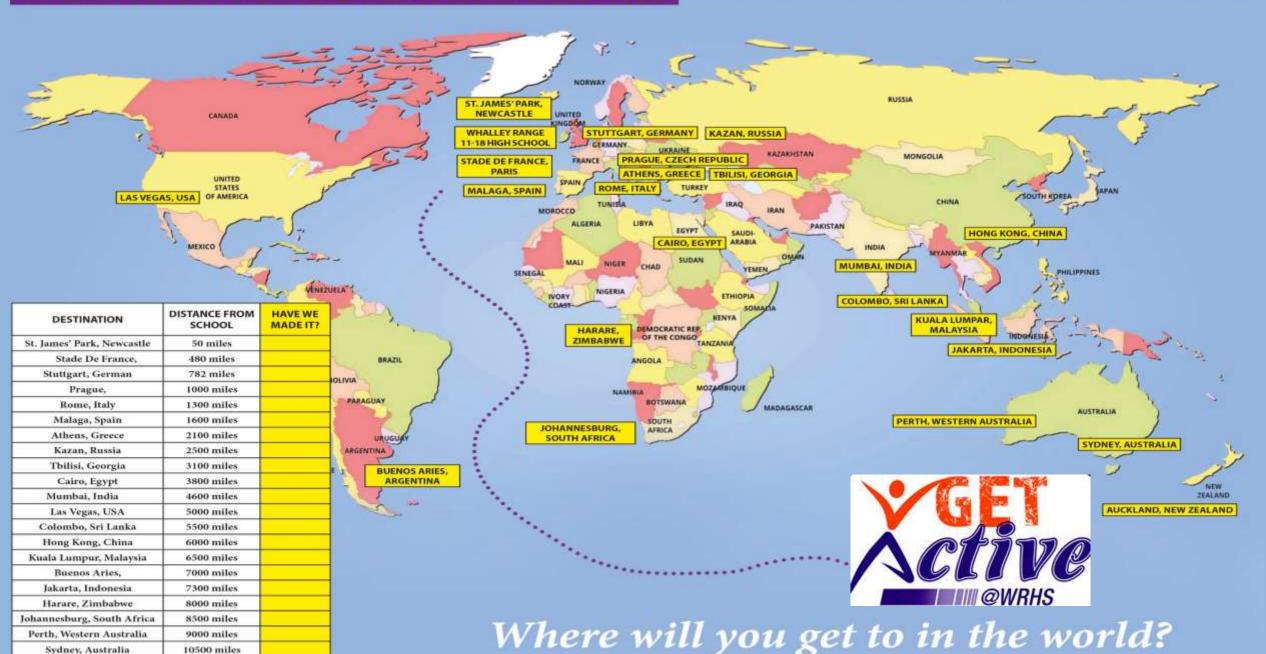

#### INTERHOUSE DAILY MILE CHALLENGE

All student miles are added to the House total miles on the database.

Half Termly - each House World Map will be updated with the total number of miles walked

End of the Year - the best House will be those who have walked the furthest.

#### INTER-HOUSE WALKING CHALLENGE

Auckland, New Zealand

11200 miles