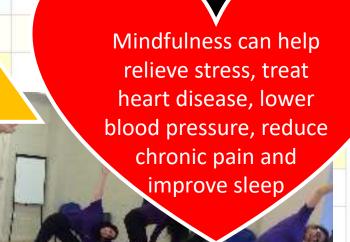

### Mindfulness and Relaxation

ag Rug

Relaxation Techniques

Hire Shop &

Mindfulness can help you be emotionally alert, listen attentively, communicate clearly and can increase self-awareness and the awareness of others.

TUESDAY WEDNESDAY

Y ga

Fitness

Hire Shop & The Daily Mile Tre Shop & Taily Mile

Mindfulness helps to reduce stress and improve your mood, it can help you understand and manage your emotions and feelings

Netball