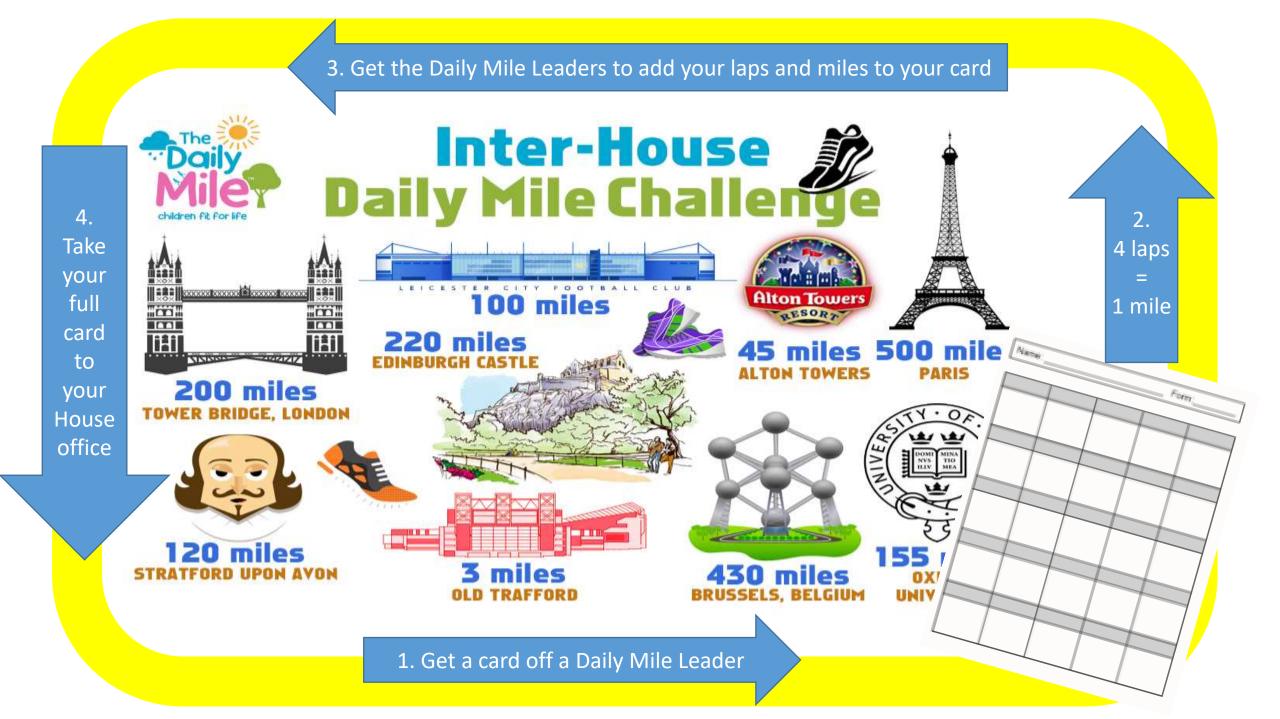

#### Whalley Range High School

awards the title of

Most dedicated

to

Jessica Ennis

The House office will enter your miles onto the school database

Date .....

Each half term
certificates will be
awarded to students
in each House

#### INTERHOUSE DAILY MILE CHALLENGE

All student miles are added to the House total miles on the database.

Half Termly - each House World Map will be updated with the total number of miles walked

End of the Year - the best House will be those who have walked the furthest.

#### INTER-HOUSE WALKING CHALLENGE

Auckland, New Zealand

11200 miles