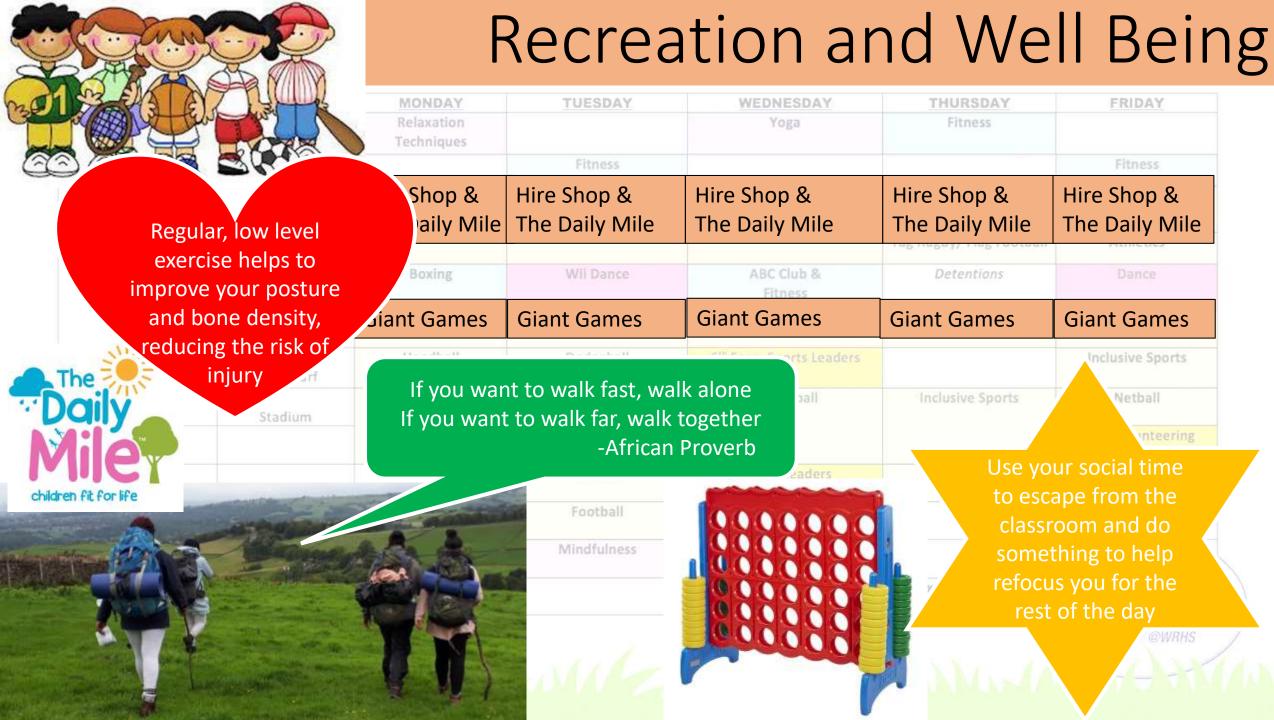

### What is The Daily Mile?

The Daily Mile is simple and free. We want to get children fit for life and fit for learning by encouraging them to run or jog for 15 minutes every day in their schools or nurseries.

It is a physical activity which promotes social, emotional and mental health and wellbeing, as well as fitness. It takes place outside in the fresh air during the school day at a time of the teacher's choosing. Children run in their school clothes and no special kit or equipment is required.

## The Daily Mile works...

Successful implementation of The Daily Mile can be summarised as 'every child, every day', based on the 'Four Fs': fun, friendship, fresh air and fitness.