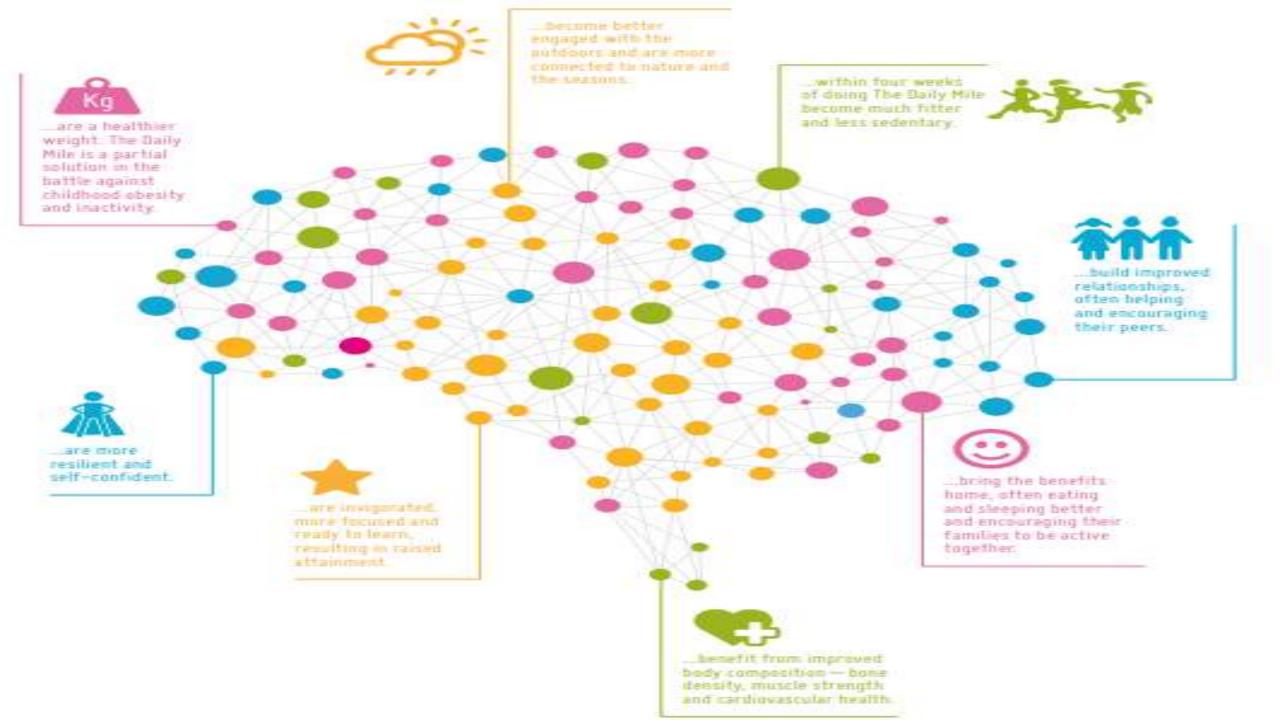

It is a physical activity which promotes social, emotional and mental health and wellbeing, as well as fitness. It takes place outside in the fresh air during the school day at a time of the teacher's choosing. Children run in their school clothes and no special kit or equipment is required.

## The Daily Mile works...

Successful implementation of The Daily Mile can be summarised as 'every child, every day', based on the 'Four Fs': fun, friendship, fresh air and fitness.